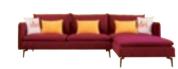

: 85 cm

#### Lagun



3 seater W: 213 cm D: 115 cm H: 88 cm

#### Cavallo



W: 50 cm D: 48 cm H: 90 cm

#### Egon



W: 74 cm D: 90 cm H: 104 cm



2 seater W: 210 cm D: 105 cm H: 85 cm

Miro



3 seater W: 195 cm D: 100 cm H: 93 cm

#### Oliver



W: 81 cm D: 90 cm H: 85 cm W: 64 cm D: 36 cm H: 41 cm

#### Intro



W: 75 cm D: 82 cm H: 93 cm





275 x 215 cm



320 x 305 cm



W: 205 cm D: 100 cm H: 85 cm

W: 84 cm D: 90 cm H: 80 cm

Grid

1 seater

Golf

3 seater

W: 90 cm D: 105 cm H: 85 cm

Dimensions



D: 105 cm H: 85 cm

Valentino



D: 110 cm H: 90 cm

#### **Ermes**



310 x 270 cm D: 105 cm H: 85 cm

Lagun



315 x 225 cm D: 115 cm H: 88 cm Evoque





323 x 166 cm **D**: 110 cm **H**: 70 cm **D**: 110 cm **H**: 70 cm

Berlin



290 x 220 cm **D**: 102 cm **H**: 70 cm

Bazel



290 x 190 cm D: 100 cm H: 85 cm 315 x 245 cm

Ultimo



320 x 270 cm **D**: 90 cm **H**: 95 cm

Bradley



300 x 220 cm **D:** 100 cm **H:** 95 cm



Graphic Design and Edit: Elif ERDEM





Cavallo Sofa Turmfeldstraße 25 72213 Altensteig Telefon: 07453-9564380 Mobil: 0170-5388037 info@kelmendi-holzmoebel.de info@cavallosofa.com www.kelmendi-holzmoebel.de