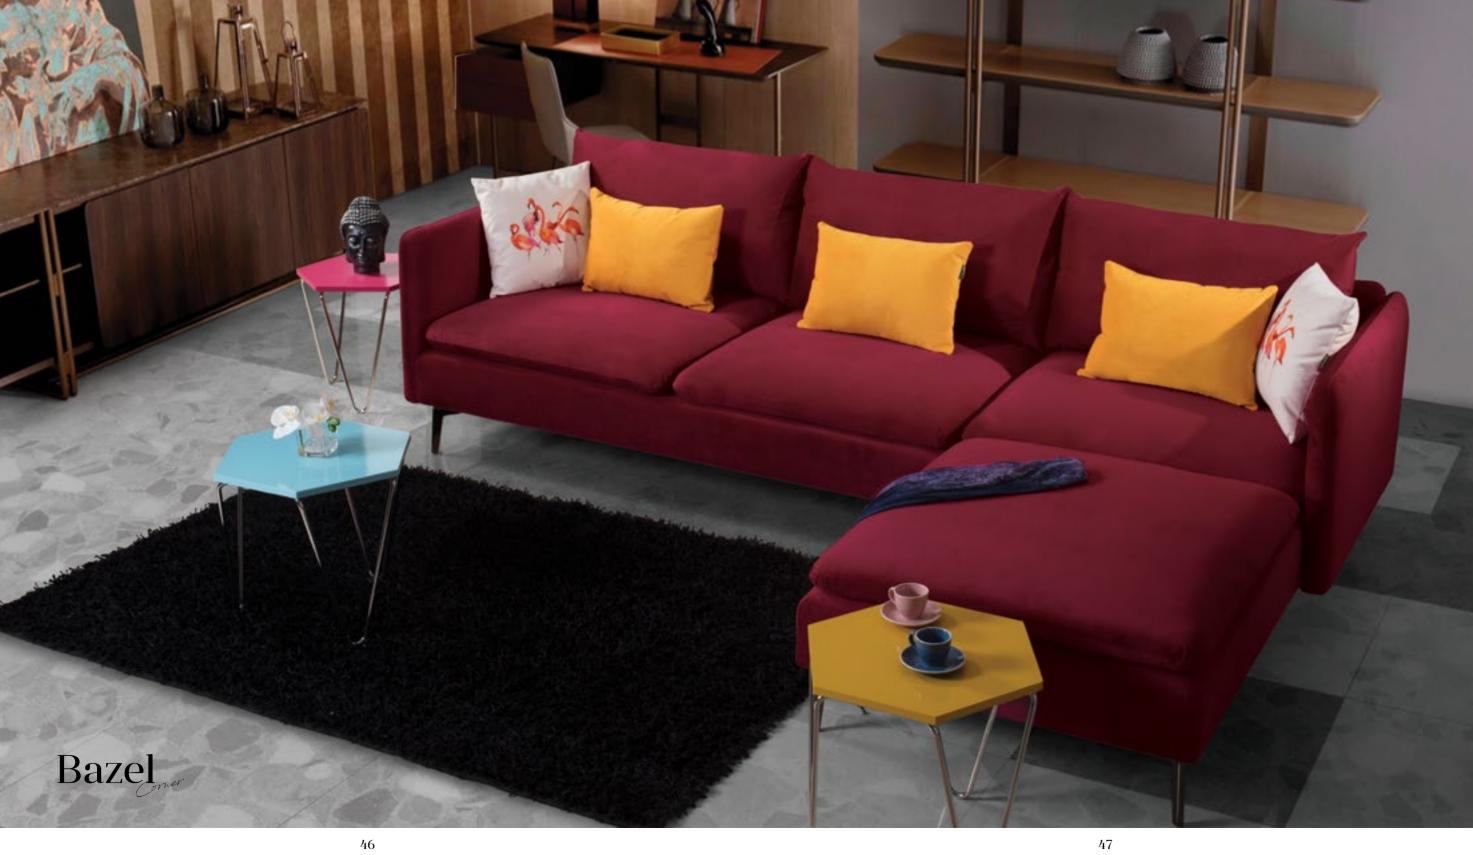

### Elysian

Variant sofa set complements sharp edges with smooth transitions by bringing functionality and comfort together. Not only creates a charming living space but thanks to its adjustable backrests it can also be used as a bed for your guests.

### Variant

Variant sofa set complements sharp edges with smooth transitions by bringing functionality and comfort together. Not only creates a charming living space but thanks to its adjustable backrests it can also be used as a bed for your guests.