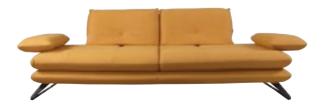

CAVALLO SOFA

Lightness of form combined with equipped back & armrests and metal feet bring a welcoming yet dominant atmosphere.

Greta is a contemporary sofa ,capable of combining aesthetics and comfort, designed to offer maximum comfort and increase a relaxing ergonometric sensation.