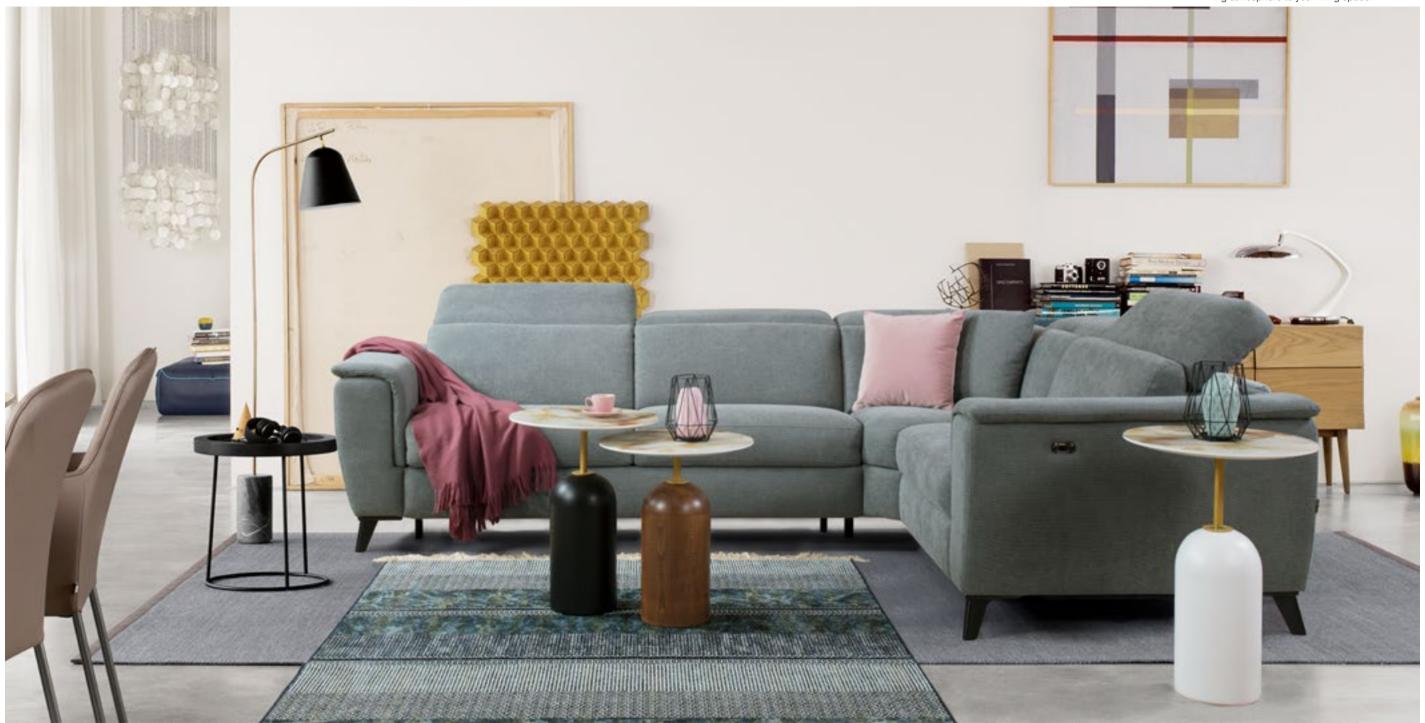

Evoque

Modern Is NOW. It's sophisticated, clean and simple, bold and a bit daring. It honors its roots in Modernism, adapting to today's life and activities, in action and at rest. The focus is on livability and usability, making it comfortable enough for every day.

Modern Is NOW. It's sophisticated, clean and simple, bold and a bit daring. It honors its roots in Modernism, adapting to today's life and activities, in action and at rest. The focus is on livability and usability, making it comfortable enough for every day.

#### Evaque

3 seater **W**: 240 cm **D**: 110 cm **H**: 70 cm

2 seater W: 200 cm D: 110 cm H: 70 cm