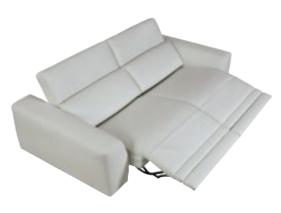

CAVALLO SOFA

Lightness of form combined with equipped back & armrests and metal feet bring a welcoming yet dominant atmosphere.

Greta is a contemporary sofa ,capable of combining aesthetics and comfort, designed to offer maximum comfort and increase a relaxing ergonometric sensation.

A horizontal expanse combined with clean rounded shapes enliven the dynamism of the backrest that can be adjusted for perfect relaxation.

This modern sofa will guarantee luxury look to your living room and really comfortable seating. Adjustable headrests provide additional comfort to the sectional, while high metal legs emphasize its modern look.