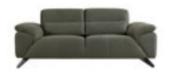

CAVALLO SOFA

Lightness of form combined with equipped back & armrests and metal feet bring a welcoming yet dominant atmosphere.

Greta is a contemporary sofa ,capable of combining aesthetics and comfort, designed to offer maximum comfort and increase a relaxing ergonometric sensation.