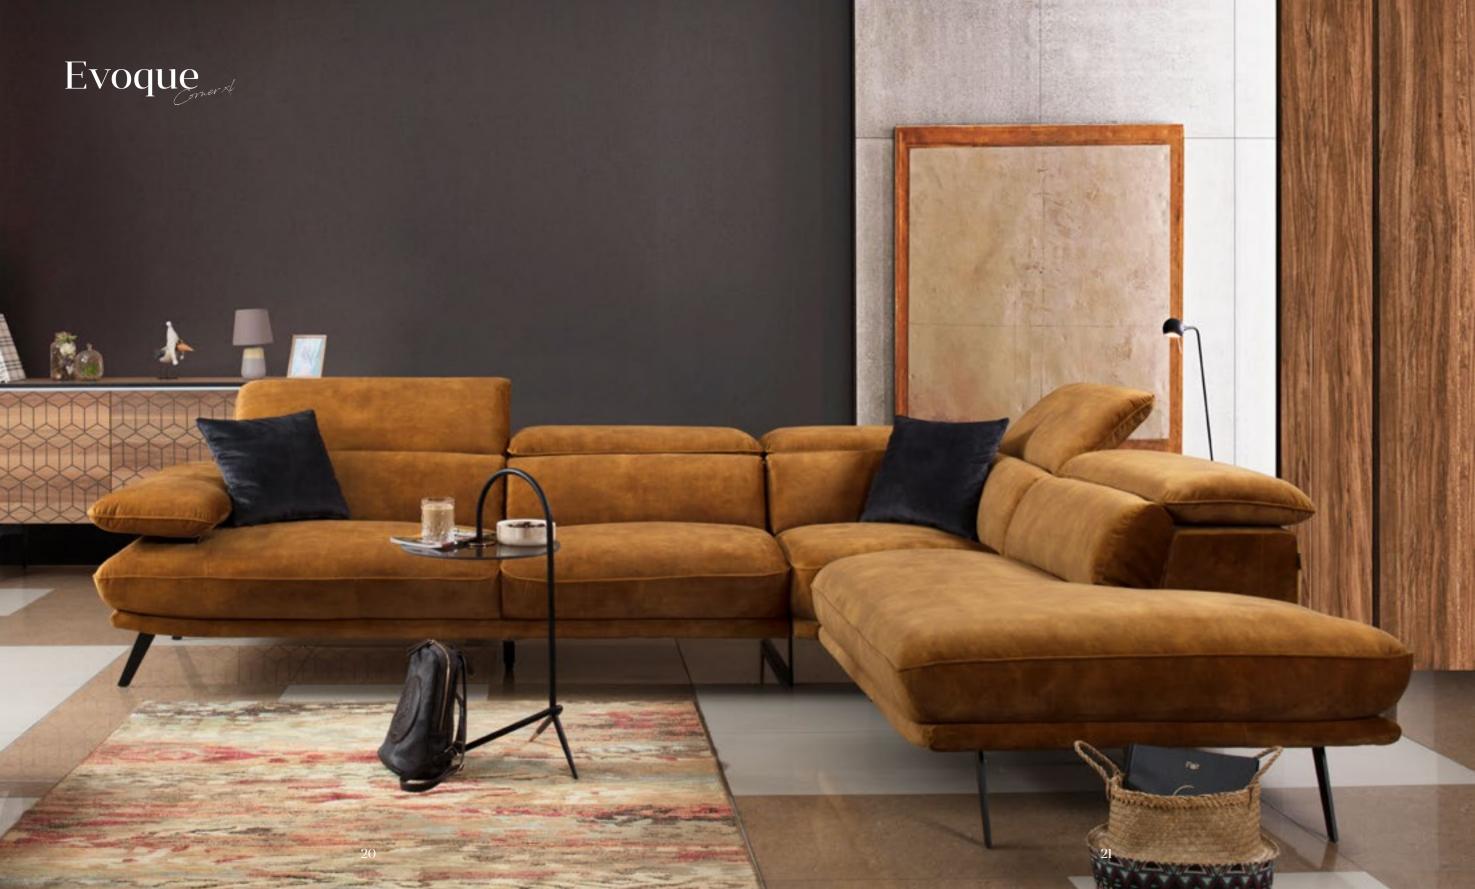

Evoque

Modern Is NOW. It's sophisticated, clean and simple, bold and a bit daring. It honors its roots in Modernism, adapting to today's life and activities, in action and at rest. The focus is on livability and usability, making it comfortable enough for every day.

Modern Is NOW. It's sophisticated, clean and simple, bold and a bit daring. It honors its roots in Modernism, adapting to today's life and activities, in action and at rest. The focus is on livability and usability, making it comfortable enough for every day.

A horizontal expanse combined with clean rounded shapes enliven the dynamism of the backrest that can be adjusted for perfect relaxation.

This modern sofa will guarantee luxury look to your living room and really comfortable seating. Adjustable headrests provide additional comfort to the sectional, while high metal legs emphasize its modern look.