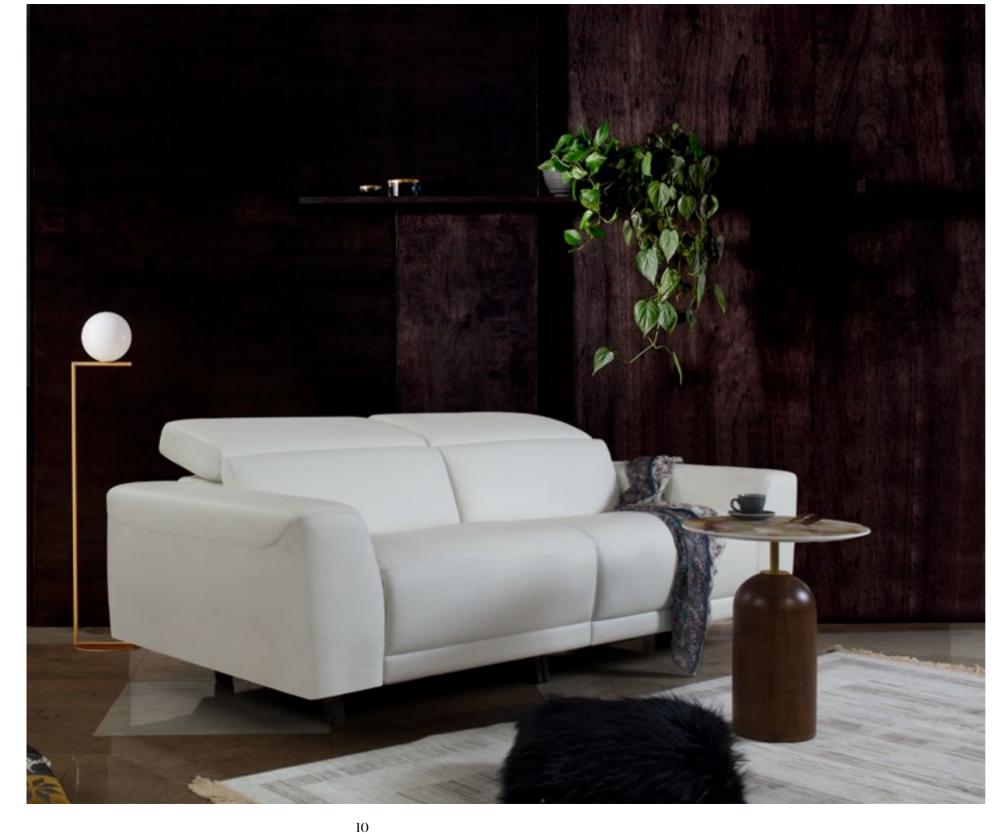

CAVALLO SOFA

Lightness of form combined with equipped back & armrests and metal feet bring a welcoming yet dominant atmosphere.

Greta is a contemporary sofa ,capable of combining aesthetics and comfort, designed to offer maximum comfort and increase a relaxing ergonometric sensation.

A horizontal expanse combined with clean rounded shapes enliven the dynamism of the backrest that can be adjusted for perfect relaxation.

This modern sofa will guarantee luxury look to your living room and really comfortable seating. Adjustable headrests provide additional comfort to the sectional, while high metal legs emphasize its modern look.