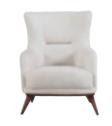

CAVALLO SOFA

Lightness of form combined with equipped back & armrests and metal feet bring a welcoming yet dominant atmosphere.

Greta is a contemporary sofa ,capable of combining aesthetics and comfort, designed to offer maximum comfort and increase a relaxing ergonometric sensation.