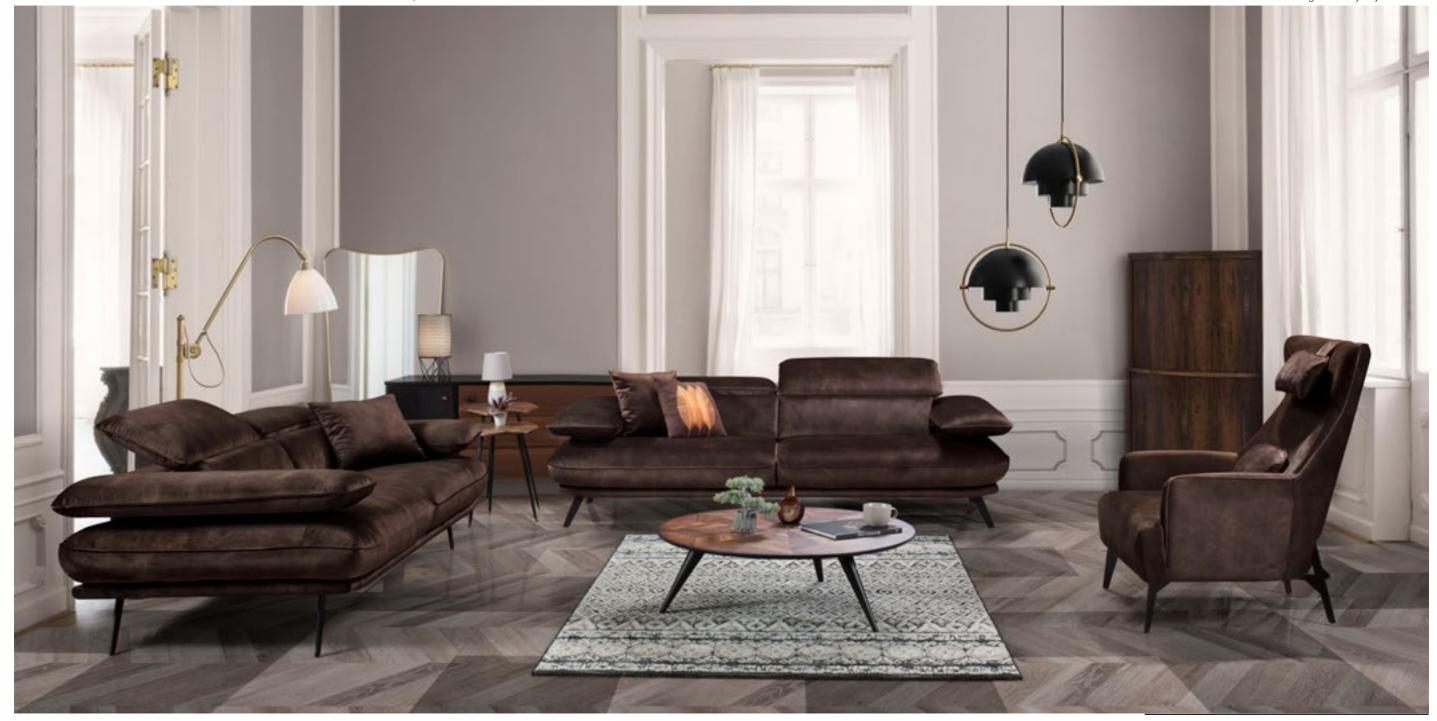

Fluid lines and distinctive metal feet combine to create a sofa with true contemporary elegance

elegance.

Available in several options with adjustable arm and backrest recliners. Ermes is the perfect seating choice for modern living rooms.

Fluid lines and distinctive metal feet combine to create a sofa with true contemporary elegance. Available in several options with adjustable arm and backrest recliners. Ermes is the perfect seating choice for modern living rooms.