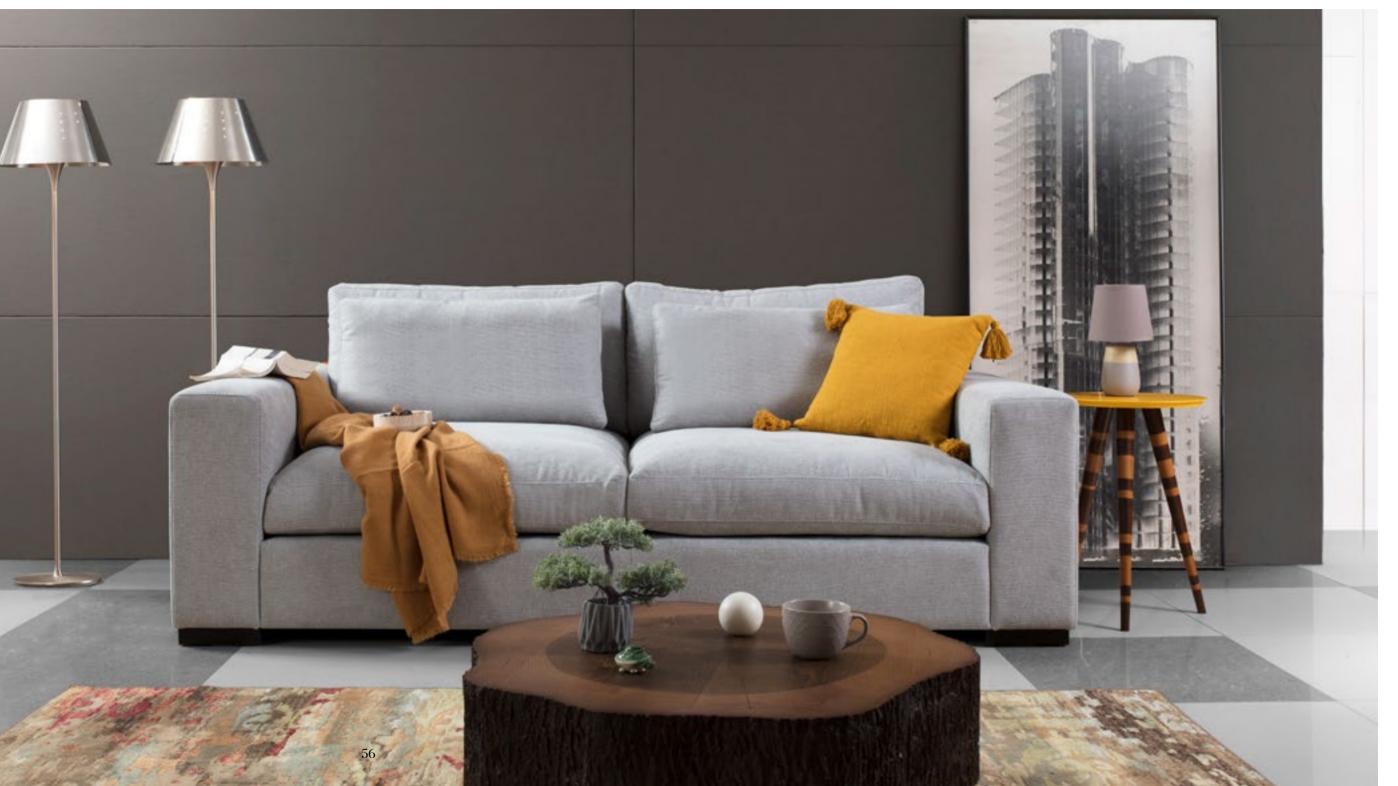

A horizontal expanse combined with clean rounded shapes enliven the dynamism of the backrest that can be adjusted for perfect relaxation.

This modern sofa will guarantee luxury look to your living room and really comfortable seating. Adjustable headrests provide additional comfort to the sectional, while high metal legs emphasize its modern look.