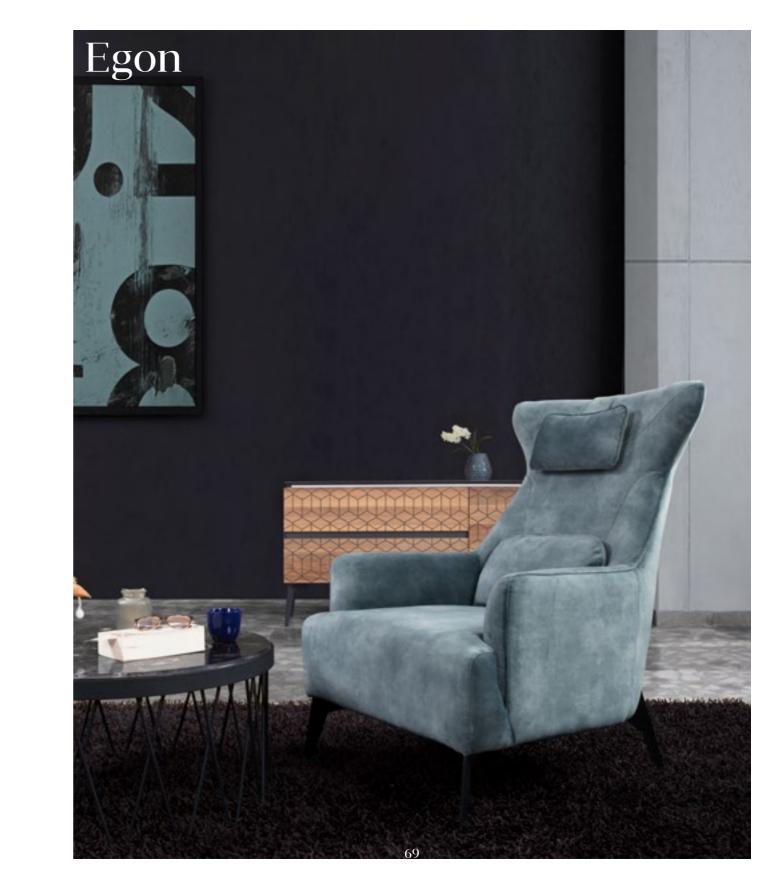

#### Egon

W: 74 cm D: 90 cm H: 104 cm

2 seater W: 210 cm D: 105 cm H: 85 cm

Miro

3 seater W: 195 cm D: 100 cm H: 93 cm