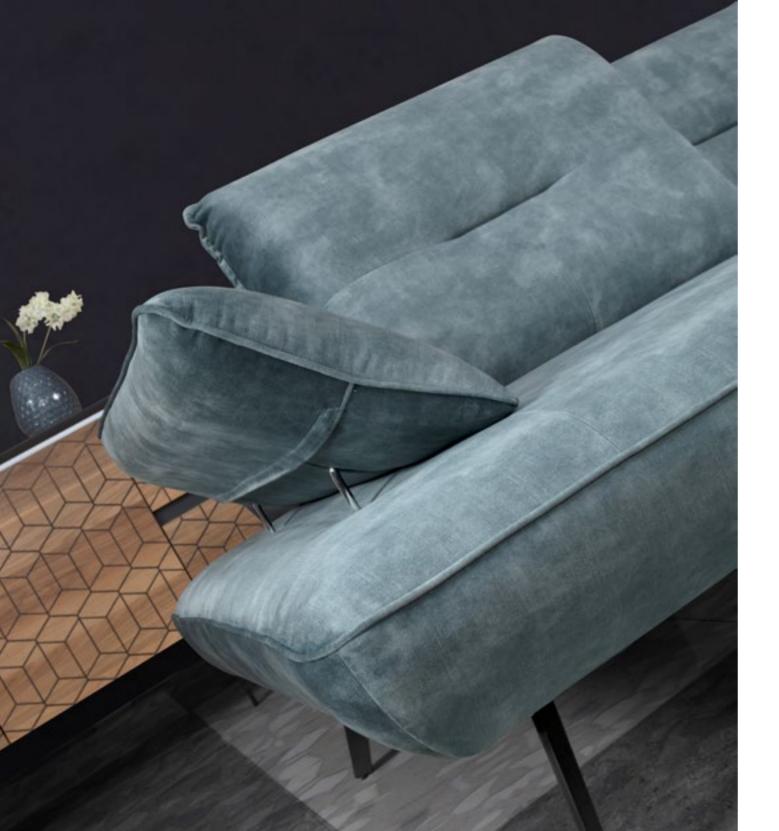

CAVALLO SOFA

Lightness of form combined with equipped back & armrests and metal feet bring a welcoming yet dominant atmosphere.

Greta is a contemporary sofa ,capable of combining aesthetics and comfort, designed to offer maximum comfort and increase a relaxing ergonometric sensation.