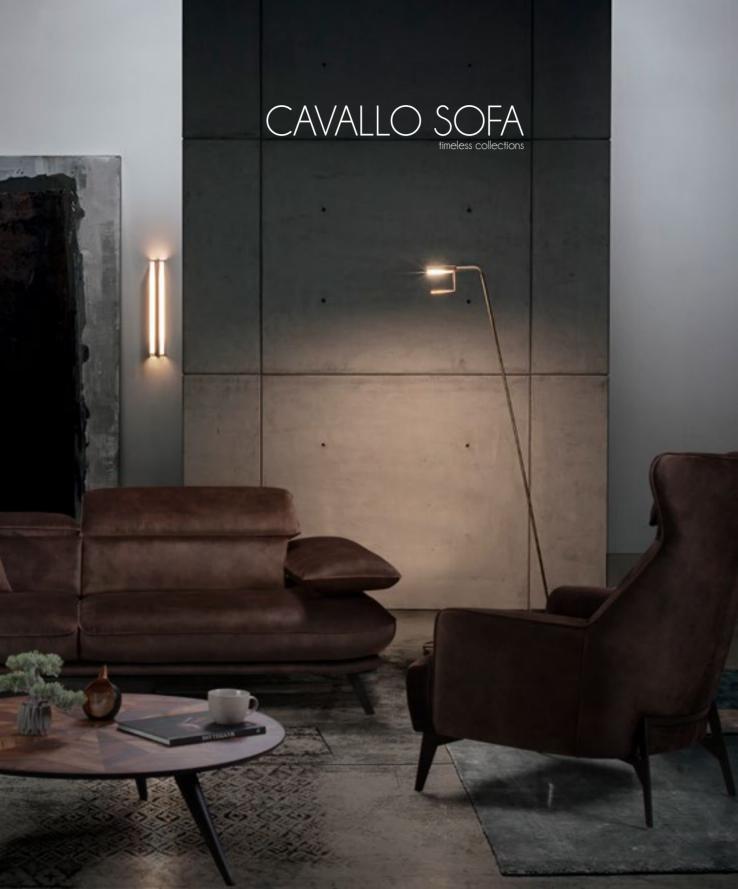

CAVALLO SOFA

Lightness of form combined with equipped back & armrests and metal feet bring a welcoming yet dominant atmosphere.

Greta is a contemporary sofa ,capable of combining aesthetics and comfort, designed to offer maximum comfort and increase a relaxing ergonometric sensation.