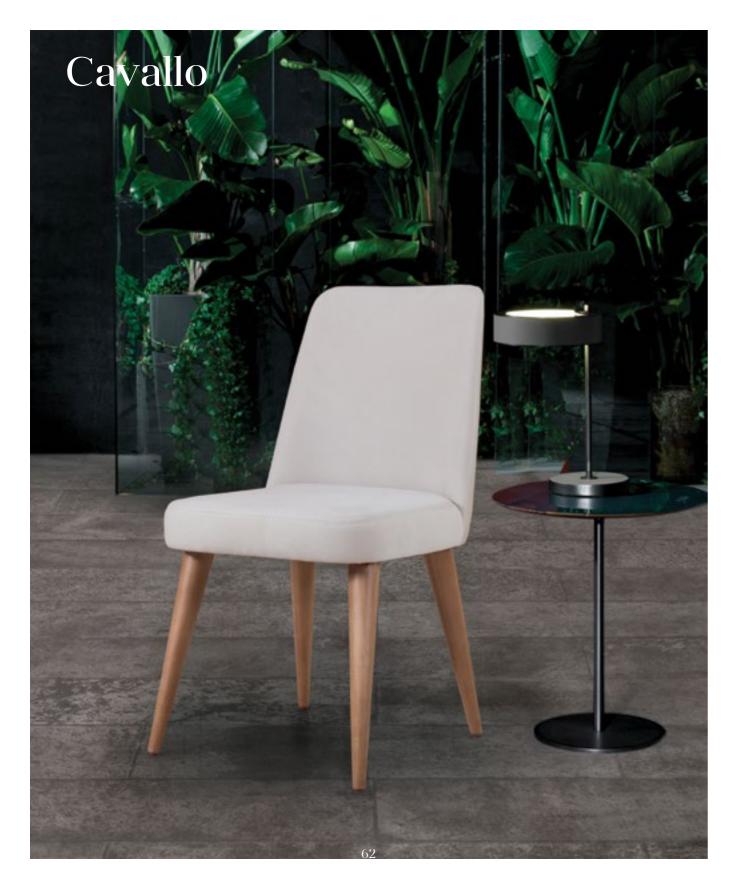

and a sofa bed ,all in one.

Created to bring a peace of mind and a calming atmosphere to your living space.





### Bradley







Pablo



## Pablo











Innovation comfort and design characterize Pablo. A modular system created to accomplish various space and functionality requirements.

The ache for home lives in all of us. The safe place where we can go as we are and not be questioned







An all around comfort edition. Its linear and clean geometrical shapes contribute to a contemporary living.















Ideology has shaped the very sofa on which I sit



If you're looking for a sofa bed to fit discreetly with your other settings, Golf is a great piece of furniture to sit or sleep on. It will save you lots of space while being functional and stylish at the same time.

















#### **Dimensions**

#### Apollo



3 seater **W**: 215 cm **D**: 105 cm **H**: 95 cm



2 seater **W**: 198 cm **D**: 105 cm **H**: 95 cm

#### Aston



3 seater W: 235 cm D: 100 cm H: 85 cm



2 seater **W**: 205 cm **D**: 100 cm **H**: 85 cm

#### Evaque



3 seater **W**: 240 cm **D**: 110 cm **H**: 70 cm



2 seater W: 200 cm D: 110 cm H: 70 cm

#### Berlin



3 seater W: 231 cm D: 100 cm H: 68 cm



2 seater **W**: 201 cm **D**: 100 cm **H**: 68 cm

### Dimensions

#### Line



3 seater W: 240 cm D: 90 cm H: 71 cm



2 seater W: 172 cm D: 90 cm H: 71 cm



1 seater W: 118 cm D: 90 cm H: 71 cm

#### Elysian



3 seater W: 235 cm D: 110 cm H: 95 cm



2 seater **W**: 190 cm **D**: 110 cm **H**: 95 cm



1 seater W: 105 cm D: 110 cm H: 95 cm

#### Colorado



3 seater W: 2