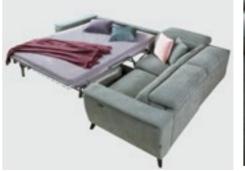

### Elysian

Variant sofa set complements sharp edges with smooth transitions by bringing functionality and comfort together. Not only creates a charming living space but thanks to its adjustable backrests it can also be used as a bed for your guests.

### Variant

Variant sofa set complements sharp edges with smooth transitions by bringing functionality and comfort together. Not only creates a charming living space but thanks to its adjustable backrests it can also be used as a bed for your guests.