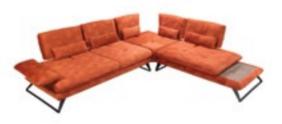

#### **Ermes**

310 x 270 cm D: 105 cm H: 85 cm

Lagun

315 x 225 cm D: 115 cm H: 88 cm Evoque

323 x 166 cm **D**: 110 cm **H**: 70 cm **D**: 110 cm **H**: 70 cm

Berlin

290 x 220 cm **D**: 102 cm **H**: 70 cm

Bazel