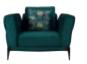

CAVALLO SOFA

Lightness of form combined with equipped back & armrests and metal feet bring a welcoming yet dominant atmosphere.

Greta is a contemporary sofa ,capable of combining aesthetics and comfort, designed to offer maximum comfort and increase a relaxing ergonometric sensation.