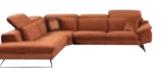

CAVALLO SOFA

Lightness of form combined with equipped back & armrests and metal feet bring a welcoming yet dominant atmosphere.

Greta is a contemporary sofa ,capable of combining aesthetics and comfort, designed to offer maximum comfort and increase a relaxing ergonometric sensation.