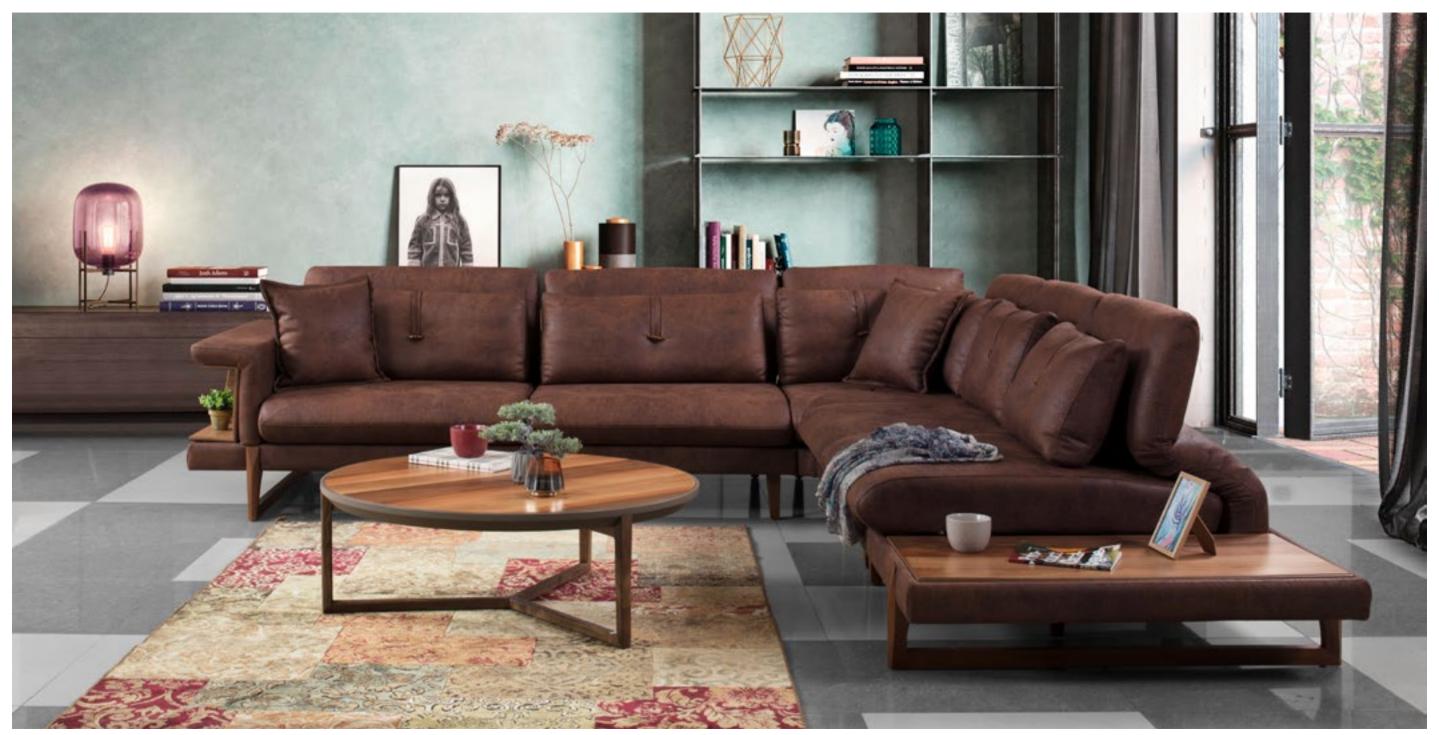

A horizontal expanse combined with clean rounded shapes enliven the dynamism of the backrest that can be adjusted for perfect relaxation.

This modern sofa will guarantee luxury look to your living room and really comfortable seating. Adjustable headrests provide additional comfort to the sectional, while high metal legs emphasize its modern look.