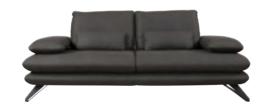

CAVALLO SOFA

Lightness of form combined with equipped back & armrests and metal feet bring a welcoming yet dominant atmosphere.

Greta is a contemporary sofa ,capable of combining aesthetics and comfort, designed to offer maximum comfort and increase a relaxing ergonometric sensation.