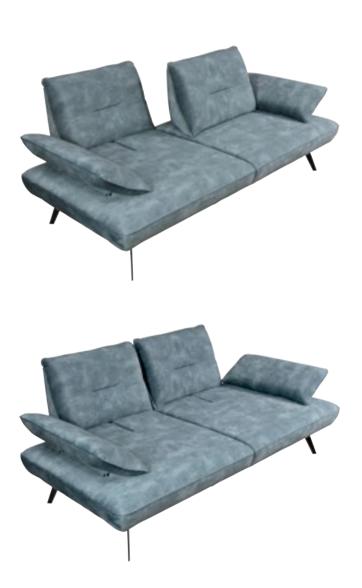

CAVALLO SOFA

Lightness of form combined with equipped back & armrests and metal feet bring a welcoming yet dominant atmosphere.

Greta is a contemporary sofa ,capable of combining aesthetics and comfort, designed to offer maximum comfort and increase a relaxing ergonometric sensation.