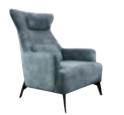

CAVALLO SOFA

Lightness of form combined with equipped back & armrests and metal feet bring a welcoming yet dominant atmosphere.

Greta is a contemporary sofa ,capable of combining aesthetics and comfort, designed to offer maximum comfort and increase a relaxing ergonometric sensation.