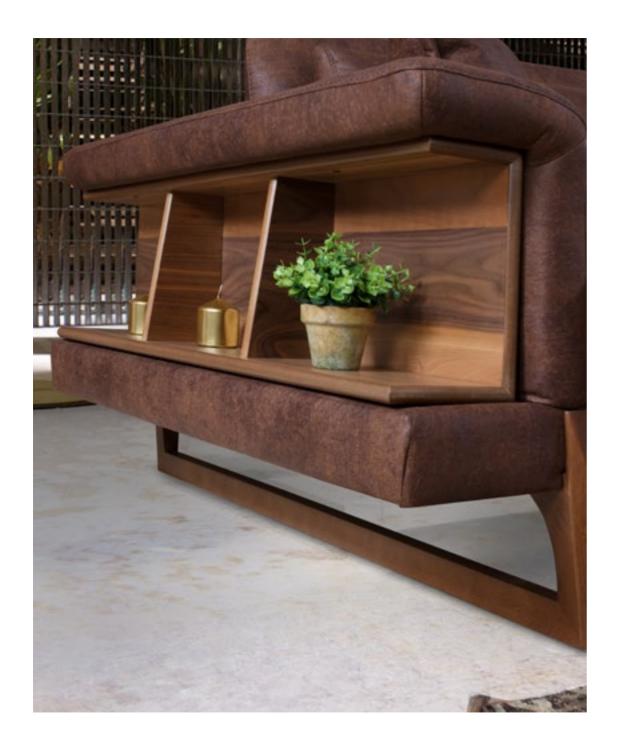

A horizontal expanse combined with clean rounded shapes enliven the dynamism of the backrest that can be adjusted for perfect relaxation.

This modern sofa will guarantee luxury look to your living room and really comfortable seating. Adjustable headrests provide additional comfort to the sectional, while high metal legs emphasize its modern look.