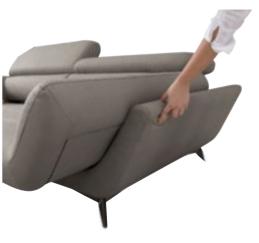

A horizontal expanse combined with clean rounded shapes enliven the dynamism of the backrest that can be adjusted for perfect relaxation.

This modern sofa will guarantee luxury look to your living room and really comfortable seating. Adjustable headrests provide additional comfort to the sectional, while high metal legs emphasize its modern look.

With a modern design, this stylish set was created with the purpose of intensifying the relationship between furniture and owner. A sofa dictated by elegance and comfort with electric recliner that allow you to adjust the inclination of the seat as you like.