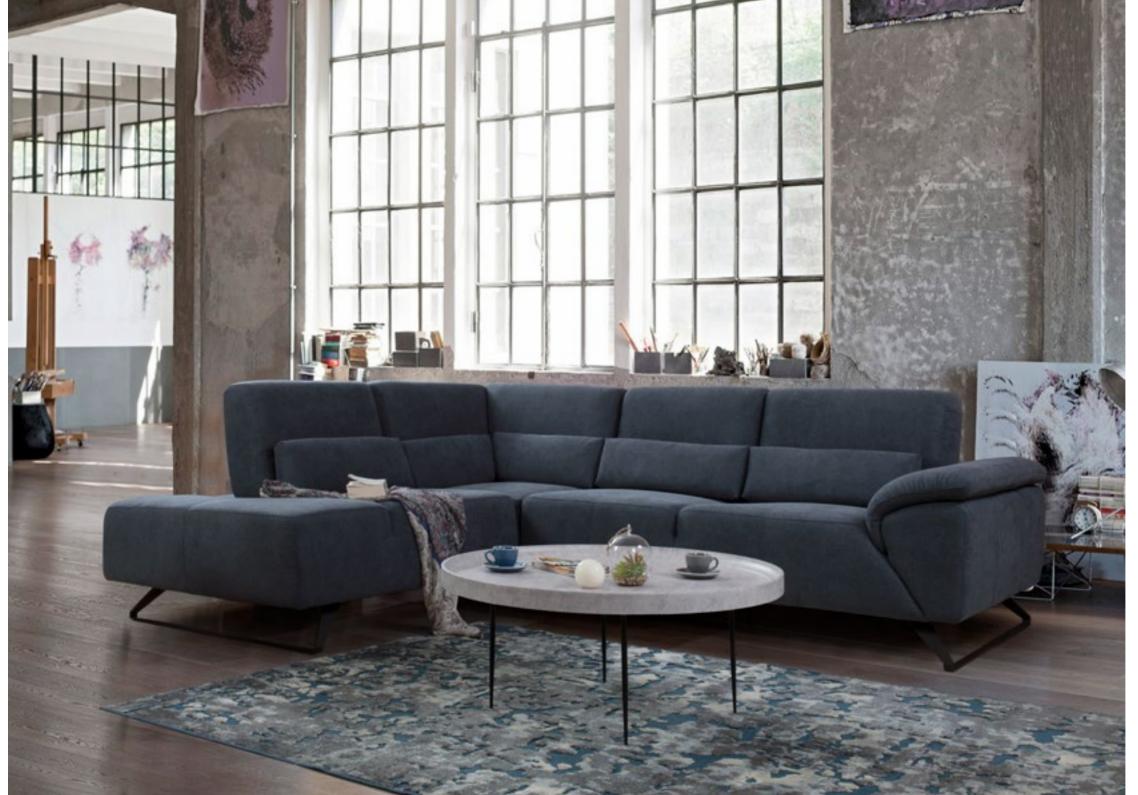

Evoque

Modern Is NOW. It's sophisticated, clean and simple, bold and a bit daring. It honors its roots in Modernism, adapting to today's life and activities, in action and at rest. The focus is on livability and usability, making it comfortable enough for every day.

Modern Is NOW. It's sophisticated, clean and simple, bold and a bit daring. It honors its roots in Modernism, adapting to today's life and activities, in action and at rest. The focus is on livability and usability, making it comfortable enough for every day.

A horizontal expanse combined with clean rounded shapes enliven the dynamism of the backrest that can be adjusted for perfect relaxation.

This modern sofa will guarantee luxury look to your living room and really comfortable seating. Adjustable headrests provide additional comfort to the sectional, while high metal legs emphasize its modern look.