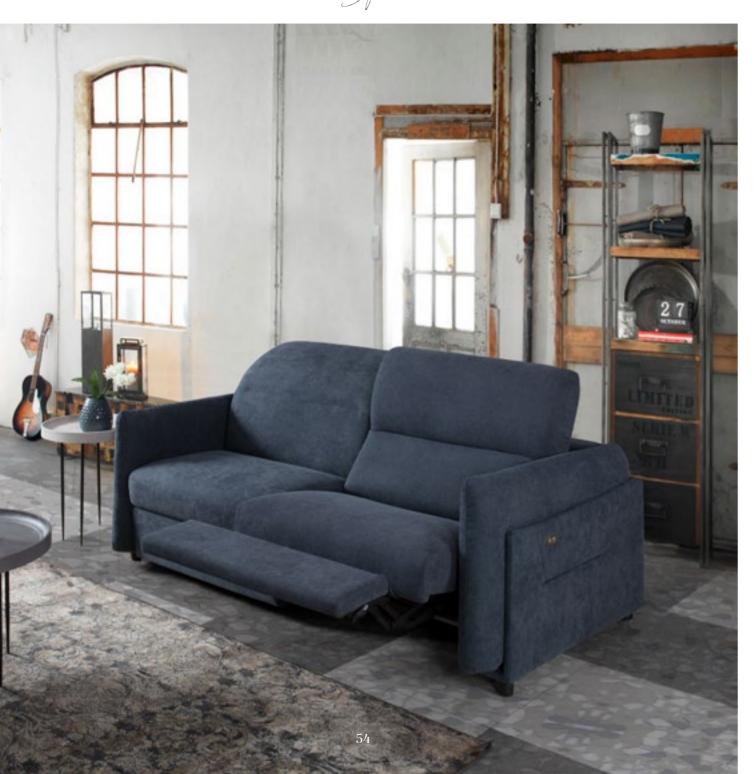

A horizontal expanse combined with clean rounded shapes enliven the dynamism of the backrest that can be adjusted for perfect relaxation.

This modern sofa will guarantee luxury look to your living room and really comfortable seating. Adjustable headrests provide additional comfort to the sectional, while high metal legs emphasize its modern look.

With a modern design, this stylish set was created with the purpose of intensifying the relationship between furniture and owner. A sofa dictated by elegance and comfort with electric recliner that allow you to adjust the inclination of the seat as you like.