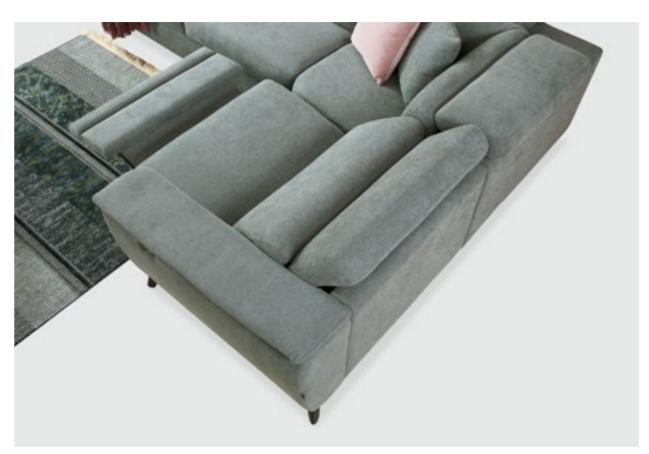

CAVALLO SOFA

Lightness of form combined with equipped back & armrests and metal feet bring a welcoming yet dominant atmosphere.

Greta is a contemporary sofa ,capable of combining aesthetics and comfort, designed to offer maximum comfort and increase a relaxing ergonometric sensation.