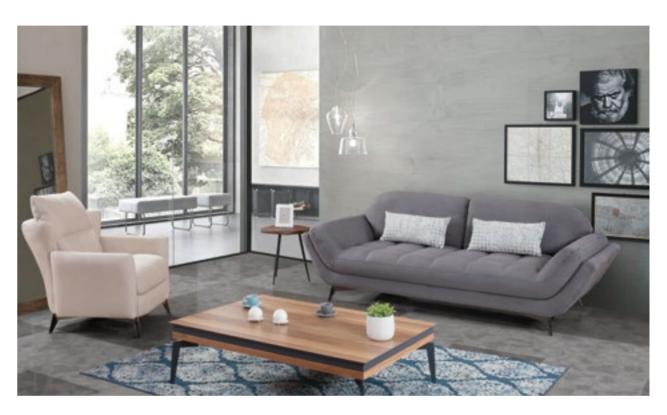

CAVALLO SOFA

Lightness of form combined with equipped back & armrests and metal feet bring a welcoming yet dominant atmosphere.

Greta is a contemporary sofa ,capable of combining aesthetics and comfort, designed to offer maximum comfort and increase a relaxing ergonometric sensation.