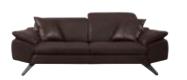

CAVALLO SOFA

Lightness of form combined with equipped back & armrests and metal feet bring a welcoming yet dominant atmosphere.

Greta is a contemporary sofa ,capable of combining aesthetics and comfort, designed to offer maximum comfort and increase a relaxing ergonometric sensation.