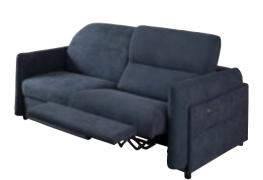

A horizontal expanse combined with clean rounded shapes enliven the dynamism of the backrest that can be adjusted for perfect relaxation.

This modern sofa will guarantee luxury look to your living room and really comfortable seating. Adjustable headrests provide additional comfort to the sectional, while high metal legs emphasize its modern look.

With a modern design, this stylish set was created with the purpose of intensifying the relationship between furniture and owner. A sofa dictated by elegance and comfort with electric recliner that allow you to adjust the inclination of the seat as you like.