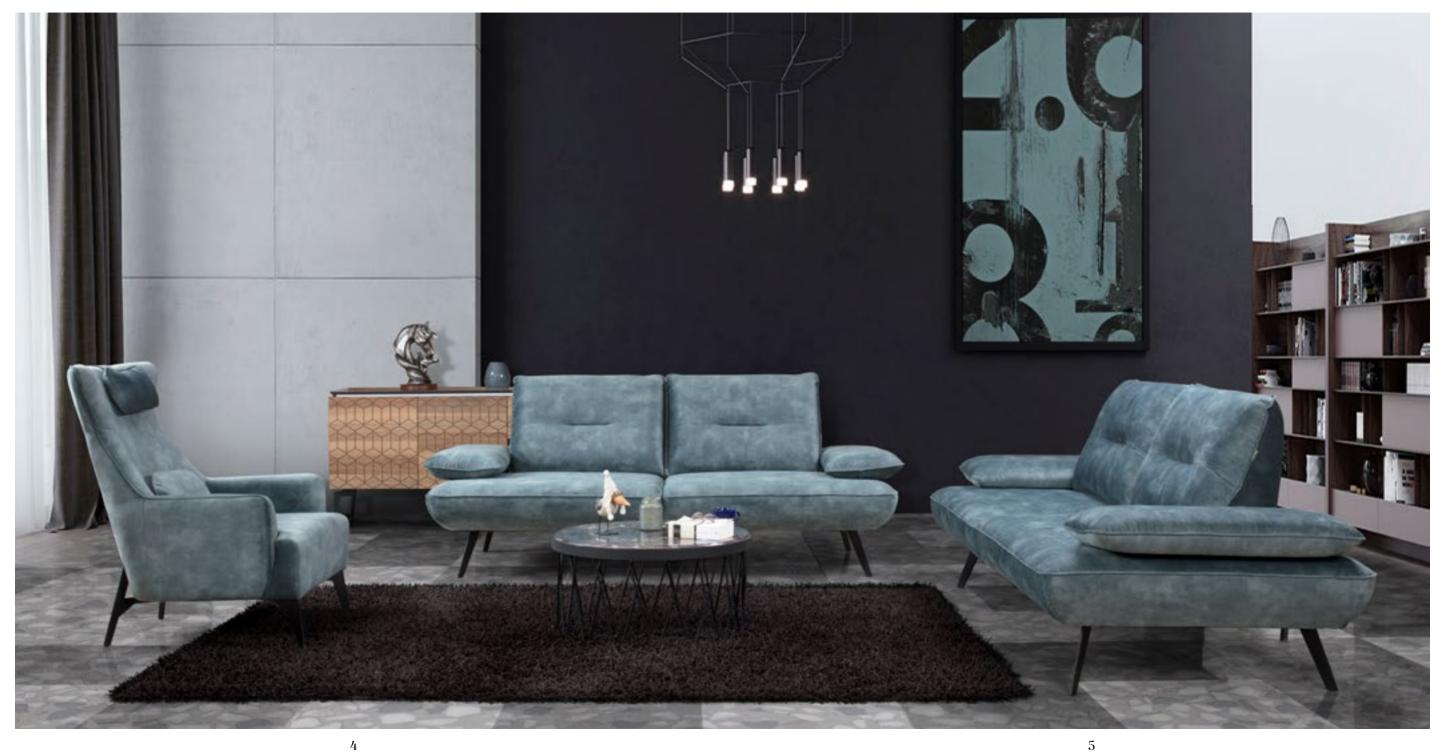

CAVALLO SOFA

Lightness of form combined with equipped back & armrests and metal feet bring a welcoming yet dominant atmosphere.

Greta is a contemporary sofa ,capable of combining aesthetics and comfort, designed to offer maximum comfort and increase a relaxing ergonometric sensation.