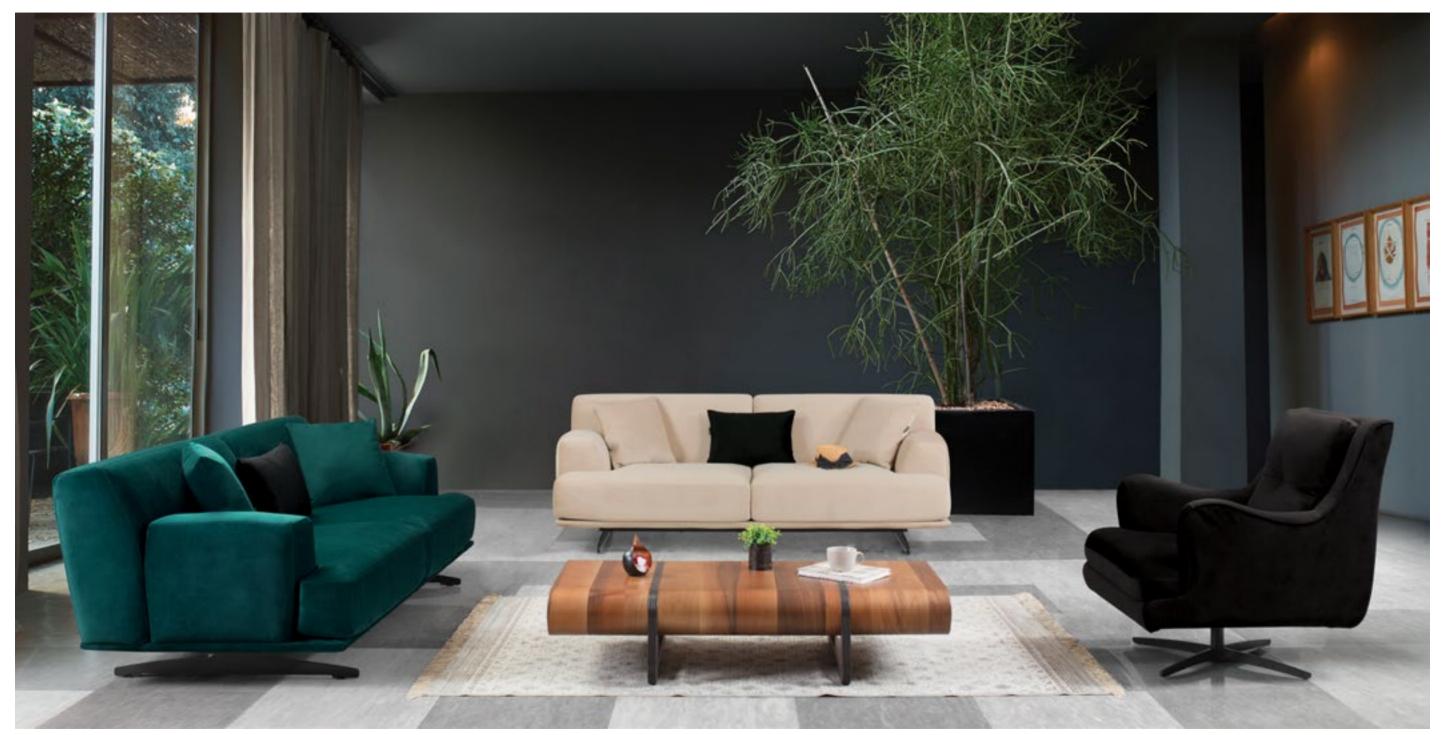

CAVALLO SOFA

Lightness of form combined with equipped back & armrests and metal feet bring a welcoming yet dominant atmosphere.

Greta is a contemporary sofa ,capable of combining aesthetics and comfort, designed to offer maximum comfort and increase a relaxing ergonometric sensation.