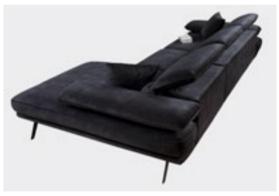

Evoque

Modern Is NOW. It's sophisticated, clean and simple, bold and a bit daring. It honors its roots in Modernism, adapting to today's life and activities, in action and at rest. The focus is on livability and usability, making it comfortable enough for every day.

Modern Is NOW. It's sophisticated, clean and simple, bold and a bit daring. It honors its roots in Modernism, adapting to today's life and activities, in action and at rest. The focus is on livability and usability, making it comfortable enough for every day.

A horizontal expanse combined with clean rounded shapes enliven the dynamism of the backrest that can be adjusted for perfect relaxation.

This modern sofa will guarantee luxury look to your living room and really comfortable seating. Adjustable headrests provide additional comfort to the sectional, while high metal legs emphasize its modern look.