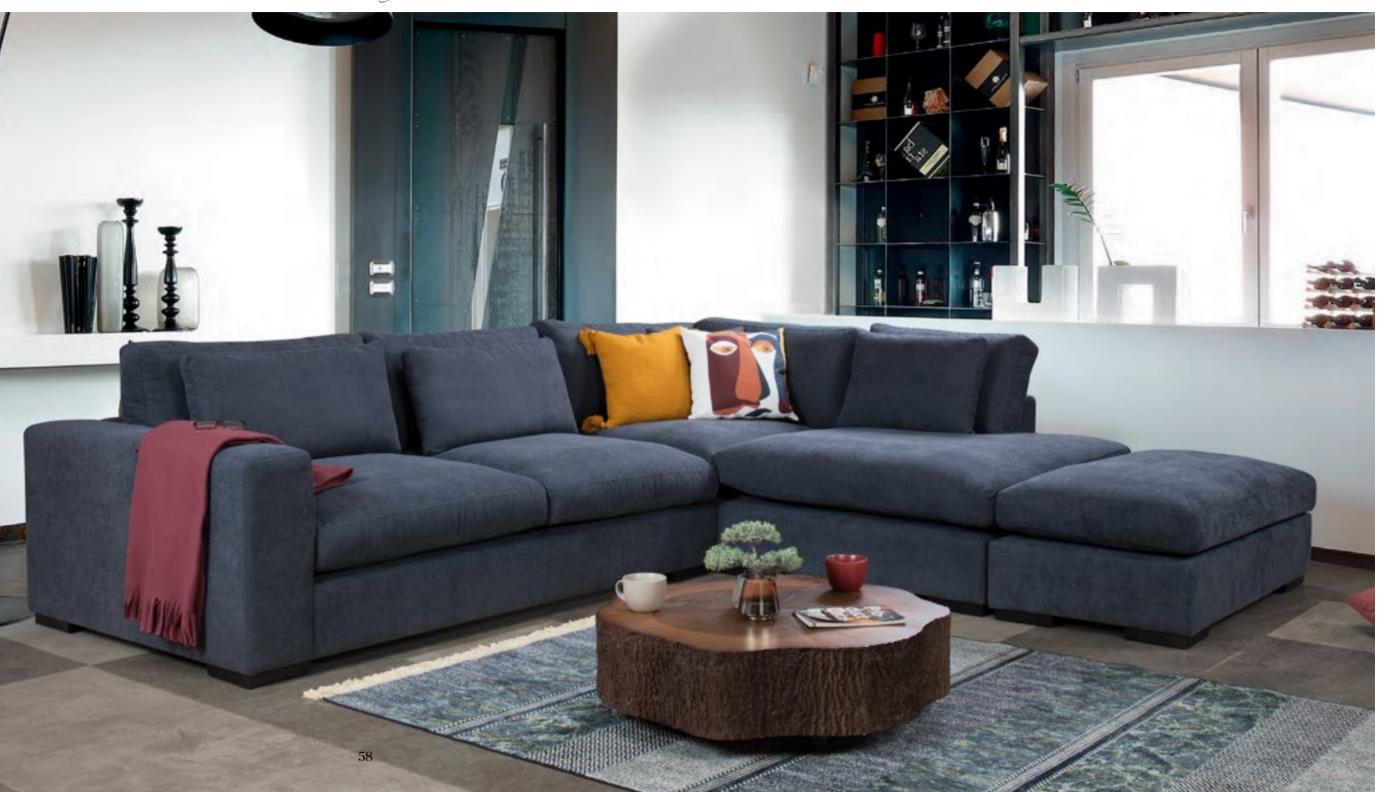

### Elysian

Variant sofa set complements sharp edges with smooth transitions by bringing functionality and comfort together. Not only creates a charming living space but thanks to its adjustable backrests it can also be used as a bed for your guests.

### Variant

Variant sofa set complements sharp edges with smooth transitions by bringing functionality and comfort together. Not only creates a charming living space but thanks to its adjustable backrests it can also be used as a bed for your guests.