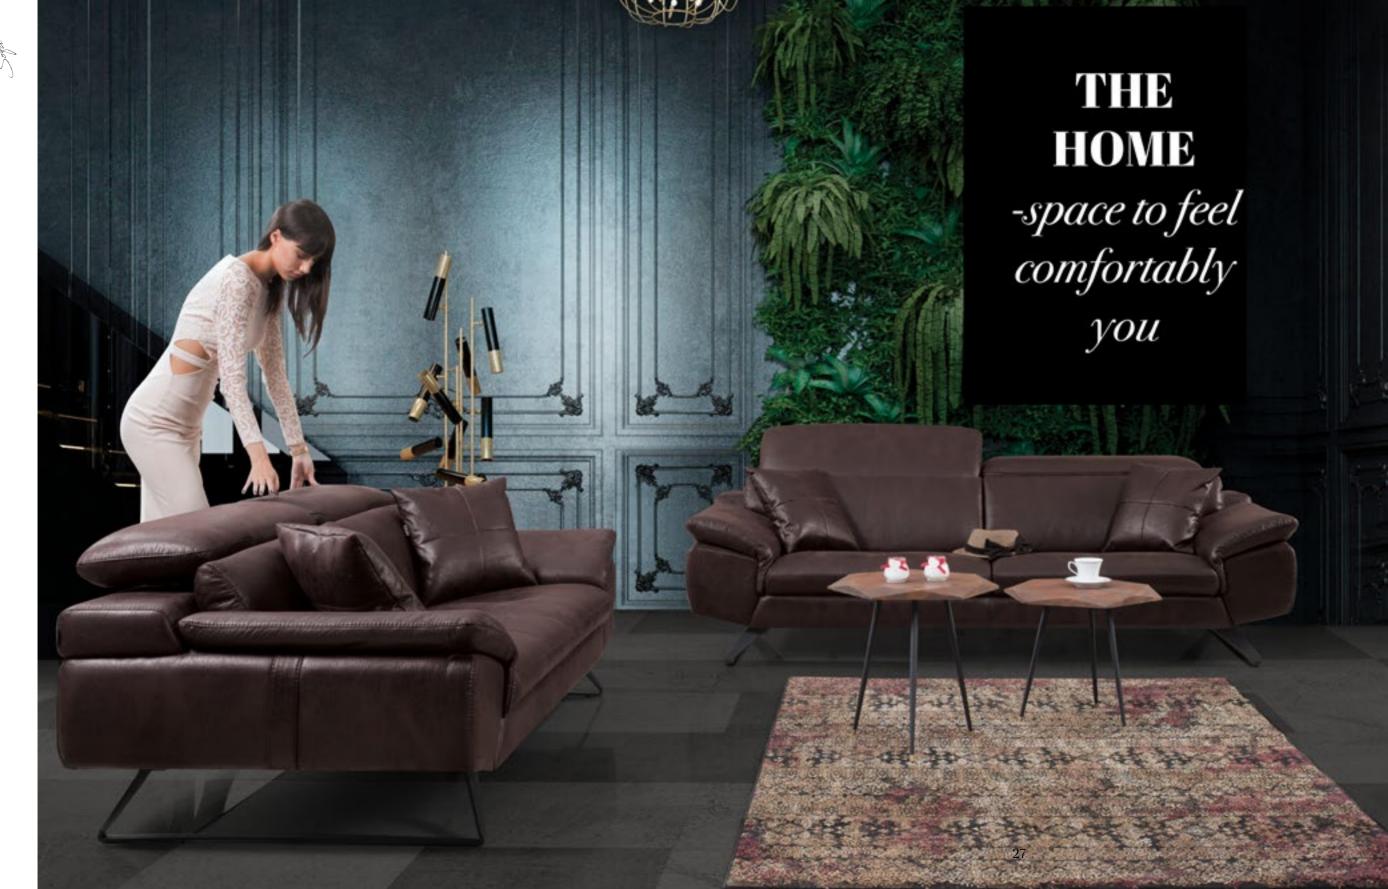

CAVALLO SOFA

Lightness of form combined with equipped back & armrests and metal feet bring a welcoming yet dominant atmosphere.

Greta is a contemporary sofa ,capable of combining aesthetics and comfort, designed to offer maximum comfort and increase a relaxing ergonometric sensation.