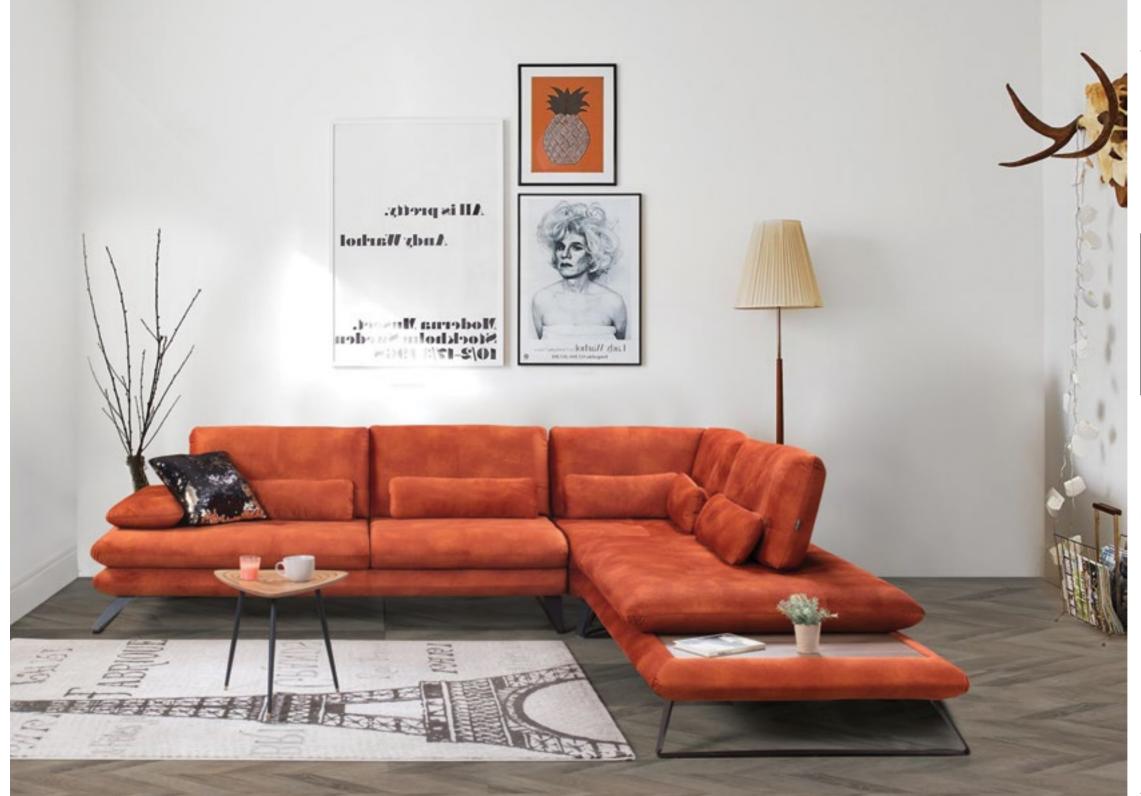

A horizontal expanse combined with clean rounded shapes enliven the dynamism of the backrest that can be adjusted for perfect relaxation.

This modern sofa will guarantee luxury look to your living room and really comfortable seating. Adjustable headrests provide additional comfort to the sectional, while high metal legs emphasize its modern look.