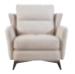

CAVALLO SOFA

Lightness of form combined with equipped back & armrests and metal feet bring a welcoming yet dominant atmosphere.

Greta is a contemporary sofa ,capable of combining aesthetics and comfort, designed to offer maximum comfort and increase a relaxing ergonometric sensation.