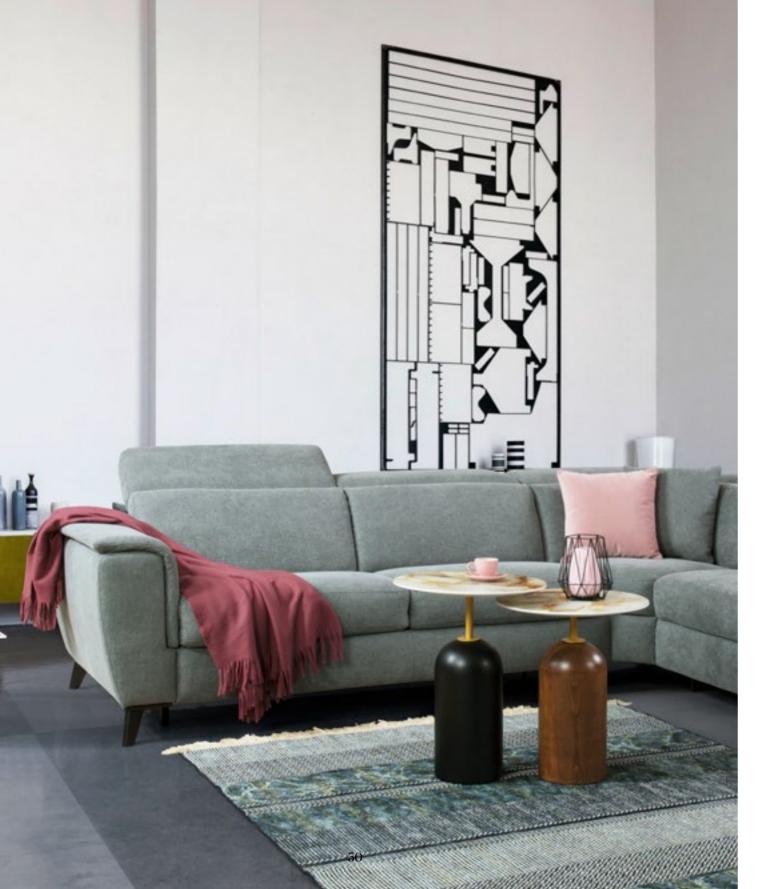

Evoque

Modern Is NOW. It's sophisticated, clean and simple, bold and a bit daring. It honors its roots in Modernism, adapting to today's life and activities, in action and at rest. The focus is on livability and usability, making it comfortable enough for every day.

Modern Is NOW. It's sophisticated, clean and simple, bold and a bit daring. It honors its roots in Modernism, adapting to today's life and activities, in action and at rest. The focus is on livability and usability, making it comfortable enough for every day.

#### Evaque

3 seater **W**: 240 cm **D**: 110 cm **H**: 70 cm

2 seater W: 200 cm D: 110 cm H: 70 cm