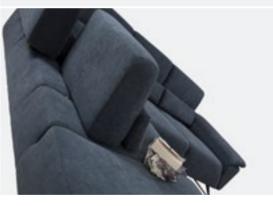

A horizontal expanse combined with clean rounded shapes enliven the dynamism of the backrest that can be adjusted for perfect relaxation.

This modern sofa will guarantee luxury look to your living room and really comfortable seating. Adjustable headrests provide additional comfort to the sectional, while high metal legs emphasize its modern look.