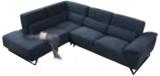

### Elysian

Variant sofa set complements sharp edges with smooth transitions by bringing functionality and comfort together. Not only creates a charming living space but thanks to its adjustable backrests it can also be used as a bed for your guests.

### Variant

Variant sofa set complements sharp edges with smooth transitions by bringing functionality and comfort together. Not only creates a charming living space but thanks to its adjustable backrests it can also be used as a bed for your guests.