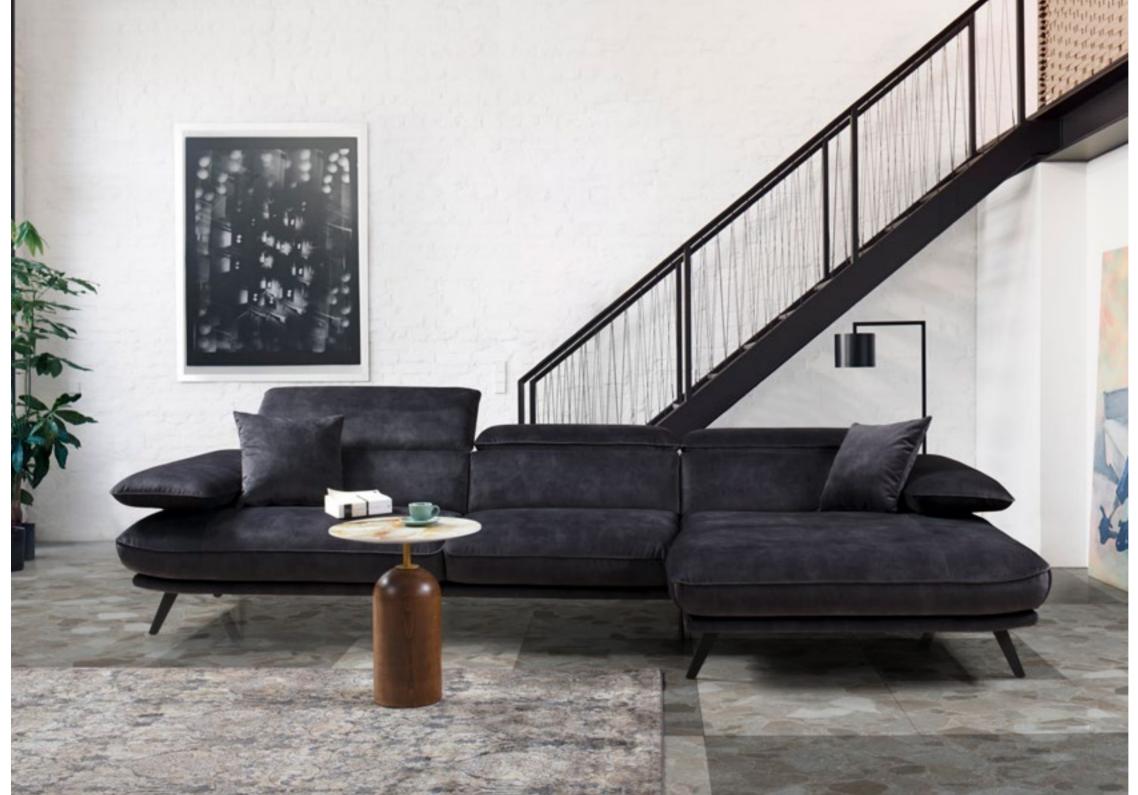

Evoque

Modern Is NOW. It's sophisticated, clean and simple, bold and a bit daring. It honors its roots in Modernism, adapting to today's life and activities, in action and at rest. The focus is on livability and usability, making it comfortable enough for every day.

Modern Is NOW. It's sophisticated, clean and simple, bold and a bit daring. It honors its roots in Modernism, adapting to today's life and activities, in action and at rest. The focus is on livability and usability, making it comfortable enough for every day.

A horizontal expanse combined with clean rounded shapes enliven the dynamism of the backrest that can be adjusted for perfect relaxation.

This modern sofa will guarantee luxury look to your living room and really comfortable seating. Adjustable headrests provide additional comfort to the sectional, while high metal legs emphasize its modern look.