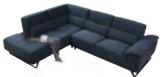

CAVALLO SOFA

Lightness of form combined with equipped back & armrests and metal feet bring a welcoming yet dominant atmosphere.

Greta is a contemporary sofa ,capable of combining aesthetics and comfort, designed to offer maximum comfort and increase a relaxing ergonometric sensation.