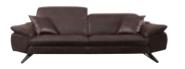

CAVALLO SOFA

Lightness of form combined with equipped back & armrests and metal feet bring a welcoming yet dominant atmosphere.

Greta is a contemporary sofa ,capable of combining aesthetics and comfort, designed to offer maximum comfort and increase a relaxing ergonometric sensation.