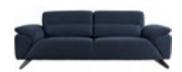

CAVALLO SOFA

Lightness of form combined with equipped back & armrests and metal feet bring a welcoming yet dominant atmosphere.

Greta is a contemporary sofa ,capable of combining aesthetics and comfort, designed to offer maximum comfort and increase a relaxing ergonometric sensation.