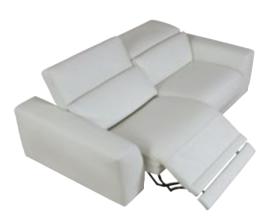

CAVALLO SOFA

Lightness of form combined with equipped back & armrests and metal feet bring a welcoming yet dominant atmosphere.

Greta is a contemporary sofa ,capable of combining aesthetics and comfort, designed to offer maximum comfort and increase a relaxing ergonometric sensation.

A horizontal expanse combined with clean rounded shapes enliven the dynamism of the backrest that can be adjusted for perfect relaxation.

This modern sofa will guarantee luxury look to your living room and really comfortable seating. Adjustable headrests provide additional comfort to the sectional, while high metal legs emphasize its modern look.