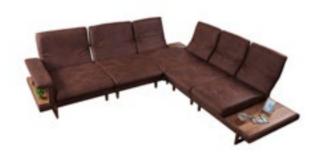

dges with softly curved backrests are the results of a modern and elegant design.













Lifted off the ground and carefully shaped. The mixture of dynamic edges with softly curved backrests are the results of a modern and elegant design.

Evoque

Modern Is NOW. It's sophisticated, clean and simple, bold and a bit daring. It honors its roots in Modernism, adapting to today's life and activities, in action and at rest. The focus is on livability and usability, making it comfortable enough for every day.











Modern Is NOW. It's sophisticated, clean and simple, bold and a bit daring. It honors its roots in Modernism, adapting to today's life and activities, in action and at rest. The focus is on livability and usability, making it comfortable enough for every day.

















A horizontal expanse combined with clean rounded shapes enliven the dynamism of the backrest that can be adjusted for perfect relaxation.





This modern sofa will guarantee luxury look to your living room and really comfortable seating. Adjustable headrests provide additional comfort to the sectional, while high metal legs emphasize its modern look.







With a modern design, this stylish set was created with the purpose of intensifying the relationship between furniture and owner. A sofa dictated by elegance and comfort with electric recliner that allow you to adjust the inclination of the seat as you like.











Featuring really modern look, the Line Sofa will become the main attraction in your modern home being an oasis of comfort for all your family members and guests.

###