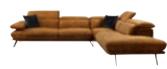

CAVALLO SOFA

Lightness of form combined with equipped back & armrests and metal feet bring a welcoming yet dominant atmosphere.

Greta is a contemporary sofa ,capable of combining aesthetics and comfort, designed to offer maximum comfort and increase a relaxing ergonometric sensation.