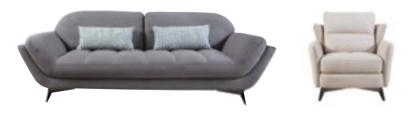

CAVALLO SOFA

Lightness of form combined with equipped back & armrests and metal feet bring a welcoming yet dominant atmosphere.

Greta is a contemporary sofa ,capable of combining aesthetics and comfort, designed to offer maximum comfort and increase a relaxing ergonometric sensation.